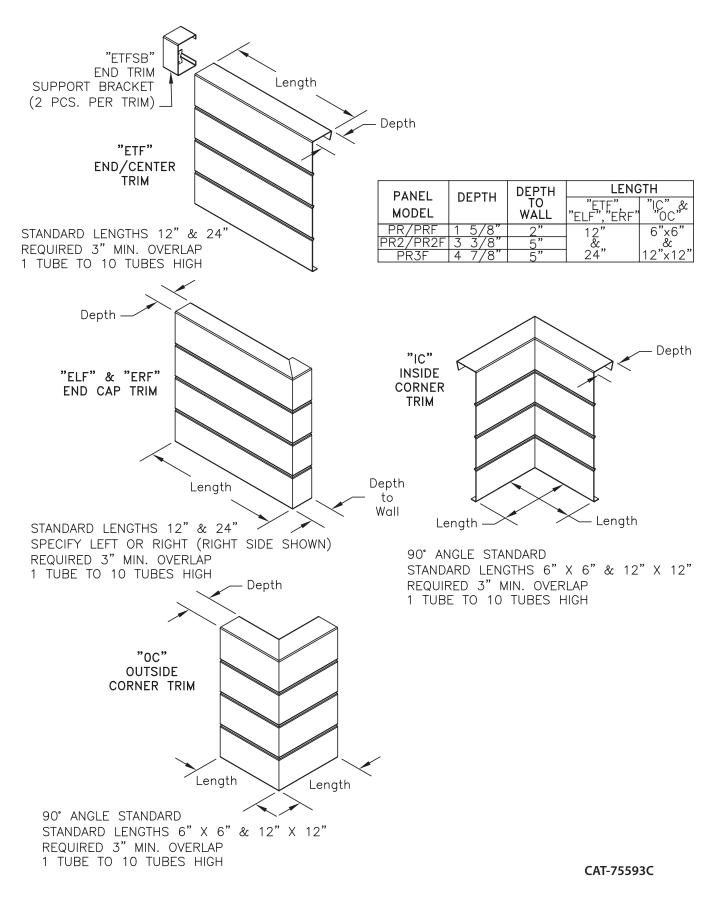

ALLOWS FOR A MORE CONTINUOUS LOOK AND PREVENTS UNWANTED BUILD UP BETWEEN THE FINS. THE GRILLE IS PAINTED AND FINISHED WITH POLYESTER EPOXY POWDER TO MATCH THE RADIATOR. ADDING THE PERFORATED GRILLE MAY REDUCE THE OUTPUT OF SOME MODELS.

CAT-75579A

|   |                                        | PROJECT: DATE: |
|---|----------------------------------------|----------------|
|   |                                        | LOCATION:      |
|   | COMMERCIAL HYDRONIC PRODUCTS           | ARCHITECT:     |
|   | 260 North Elm St., Westfield, MA 01085 | ENGINEER:      |
|   | (413) 564-5535 Fax: (413) 562-8437     | CONTRACTOR:    |
| 7 | www.sterlingheat.com                   | PO NUMBER:     |
|   |                                        |                |

9/201

### **FULL TRIM ACCESSORIES**



### **FULL SADDLE TRIM ACCESSORIES**



## **VERTICAL PIPE TRIM**



"PRVPT" VERTICAL PIPE TRIM

STANDARD SIZES: HEIGHT 3" OR 10" AVAILABLE

CAT-76578