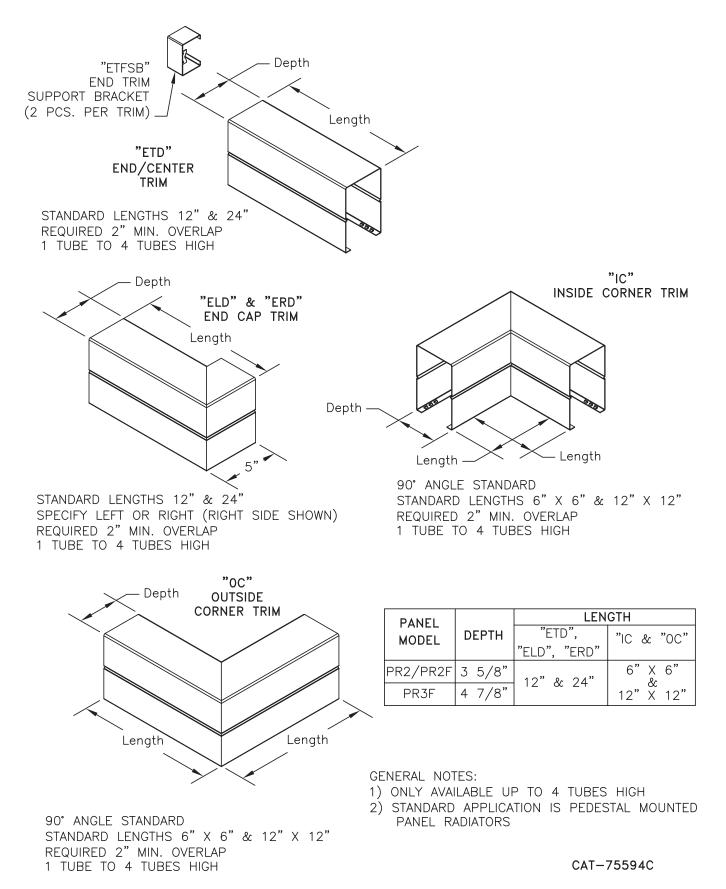

EVENTS UNWANTED BUILD UP BETWEEN THE FINS. THE GRILLE IS PAINTED AND FINISHED WITH POLYESTER EPOXY POWDER TO MATCH THE RADIATOR. ADDING THE PERFORATED GRILLE MAY REDUCE THE OUTPUT OF SOME MODELS.

CAT-75579A

|   |                                        | PROJECT: DATE: |
|---|----------------------------------------|----------------|
|   |                                        | LOCATION:      |
|   | COMMERCIAL HYDRONIC PRODUCTS           | ARCHITECT:     |
|   | 260 North Elm St., Westfield, MA 01085 | ENGINEER:      |
|   | (413) 564-5535 Fax: (413) 562-8437     | CONTRACTOR:    |
| 7 | www.sterlingheat.com                   | PO NUMBER:     |
|   |                                        |                |

9/201

### **FULL TRIM ACCESSORIES**



### **FULL SADDLE TRIM ACCESSORIES**



## **VERTICAL PIPE TRIM**



"PRVPT" VERTICAL PIPE TRIM

STANDARD SIZES: HEIGHT 3" OR 10" AVAILABLE

CAT-76578