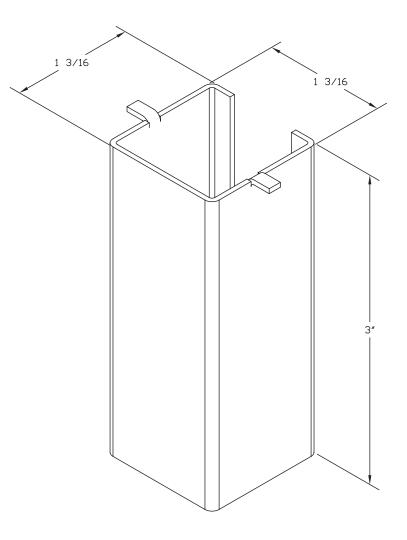

## **VERTICAL PIPE TRIM**

"PRVPT" VERTICAL PIPE TRIM

STANDARD SIZES: HEIGHT 3" OR 10" AVAILABLE

CAT-76578